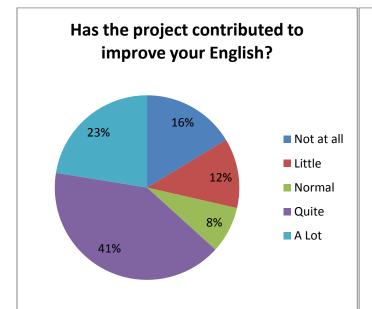

about the English Language







#### Questionnaire to students about ICT



#### Questionnaire to students about the Meetings (1)



#### Questionnaire to students about the Meetings (2)



#### Questionnaire to students about the European Union



#### Questionnaire to the Families (1)













Were you satisfied with the method used by your school to choose the students who attended the meeting?



#### **Questionnaire to the Families (2)**



Quite

A Lot

81%

81%

Quite

A Lot

#### Questionnaire to the hosting Families (1)













# Were you satisfied with the method used by your school to choose the host families?



## Questionnaire to the hosting Families (2)



#### Questionnaire to the non-teaching staff (1)











## Questionnaire to the non-teaching staff (2)











#### Questionnaire to the teaching staff (1)



Quite

A Lot

65%

Quite

A Lot

26%

#### Questionnaire to the teaching staff (2)