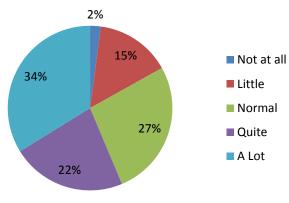

# WordCrossing

2012-14

**Project statistics** 

5th Gymnasium Trikalon
Gimnazjum Publiczne im. Romana Czerneckiego
Institut Pere Vives Vich
Liceo Scientifico 'Giacomo Ulivi'
National College 'Mihai Eminescu'
Suleyman Demirel Anadolu Lisesi

#### Questionnaire to students about the Project



#### Questionnaire to students about the English Language







#### Questionnaire to students about ICT



#### Questionnaire to students about the Meetings (1)



#### Questionnaire to students about the Meetings (2)



#### Questionnaire to students about the European Union



#### Questionnaire to the Families (1)













Were you satisfied with the method used by your school to choose the students who attended the meeting?



#### **Questionnaire to the Families (2)**



Quite

A Lot

81%

81%

Quite

A Lot

#### Questionnaire to the hosting Families (1)













# Were you satisfied with the method used by your school to choose the host families?



## Questionnaire to the hosting Families (2)



#### Questionnaire to the non-teaching staff (1)











## Questionnaire to the non-teaching staff (2)











#### Questionnaire to the teaching staff (1)



Quite

A Lot

65%

Quite

A Lot

26%

#### Questionnaire to the teaching staff (2)