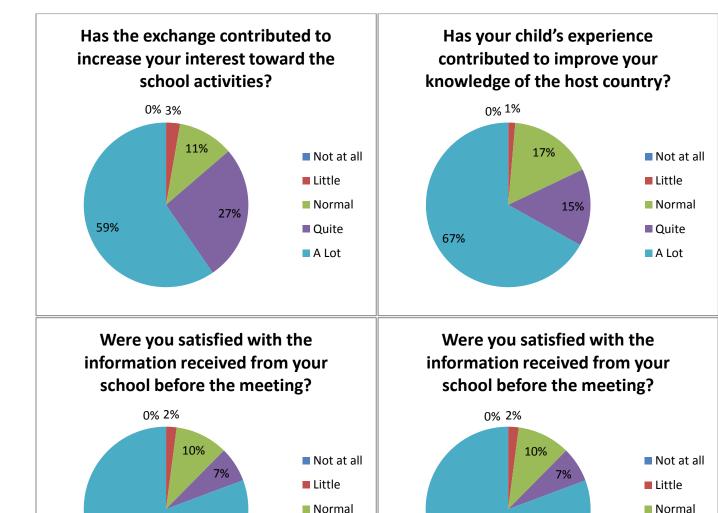

#### Questionnaire to the Families (1)

Were you satisfied with the method used by your school to choose the students who attended the meeting?