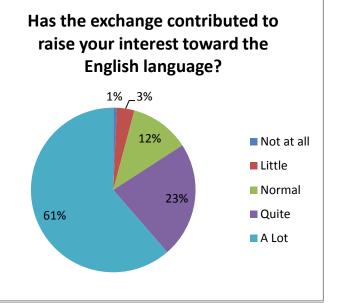

# WordCrossing

2012-14

**Project statistics** 

5th Gymnasium Trikalon
Gimnazjum Publiczne im. Romana Czerneckiego
Institut Pere Vives Vich
Liceo Scientifico 'Giacomo Ulivi'
National College 'Mihai Eminescu'
Suleyman Demirel Anadolu Lisesi

#### Questionnaire to students about the Project



#### Questionnaire to students about the English Language







#### Questionnaire to students about ICT



#### Questionnaire to students about the Meetings (1)



#### Questionnaire to students about the Meetings (2)



#### Questionnaire to students about the European Union



#### Questionnaire to the Families (1)













Were you satisfied with the method used by your school to choose the students who attended the meeting?



#### **Questionnaire to the Families (2)**



Quite

A Lot

81%

81%

Quite

A Lot

#### Questionnaire to the hosting Families (1)













# Were you satisfied with the method used by your school to choose the host families?



## Questionnaire to the hosting Families (2)



#### Questionnaire to the non-teaching staff (1)











## Questionnaire to the non-teaching staff (2)











#### Questionnaire to the teaching staff (1)



Quite

A Lot

65%

Quite

A Lot

26%

#### Questionnaire to the teaching staff (2)