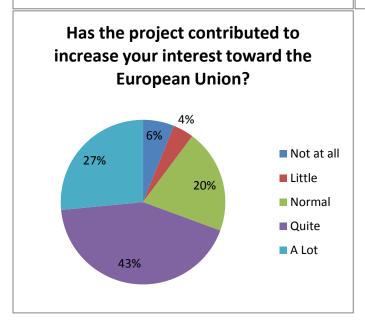

bout the Project



#### Questionnaire to students about the English Language







#### Questionnaire to students about ICT



#### Questionnaire to students about the Meetings (1)



#### Questionnaire to students about the Meetings (2)



#### Questionnaire to students about the European Union



#### Questionnaire to the Families (1)













Were you satisfied with the method used by your school to choose the students who attended the meeting?



#### **Questionnaire to the Families (2)**



Quite

A Lot

81%

81%

Quite

A Lot

#### Questionnaire to the hosting Families (1)













# Were you satisfied with the method used by your school to choose the host families?



## Questionnaire to the hosting Families (2)



#### Questionnaire to the non-teaching staff (1)











## Questionnaire to the non-teaching staff (2)











#### Questionnaire to the teaching staff (1)



Quite

A Lot

65%

Quite

A Lot

26%

#### Questionnaire to the teaching staff (2)