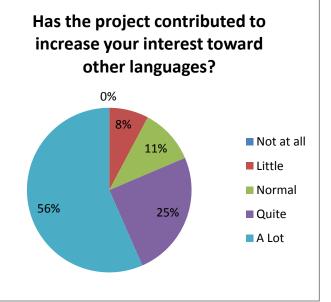

nnaire to students about the Meetings (2)



#### Questionnaire to students about the European Union



#### Questionnaire to the Families (1)













Were you satisfied with the method used by your school to choose the students who attended the meeting?



#### **Questionnaire to the Families (2)**



Quite

A Lot

81%

81%

Quite

A Lot

#### Questionnaire to the hosting Families (1)













# Were you satisfied with the method used by your school to choose the host families?



## Questionnaire to the hosting Families (2)



#### Questionnaire to the non-teaching staff (1)











## Questionnaire to the non-teaching staff (2)











#### Questionnaire to the teaching staff (1)



Quite

A Lot

65%

Quite

A Lot

26%

#### Questionnaire to the teaching staff (2)