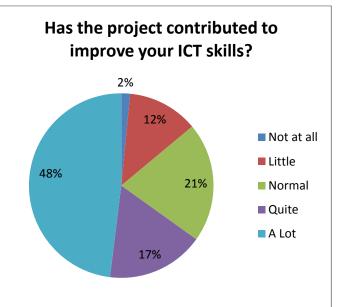

stionnaire to students about the Meetings (2)



#### Questionnaire to students about the European Union



#### Questionnaire to the Families (1)













Were you satisfied with the method used by your school to choose the students who attended the meeting?



#### **Questionnaire to the Families (2)**



Quite

A Lot

81%

81%

Quite

A Lot

#### Questionnaire to the hosting Families (1)













# Were you satisfied with the method used by your school to choose the host families?



## Questionnaire to the hosting Families (2)



#### Questionnaire to the non-teaching staff (1)











## Questionnaire to the non-teaching staff (2)











#### Questionnaire to the teaching staff (1)



Quite

A Lot

65%

Quite

A Lot

26%

#### Questionnaire to the teaching staff (2)