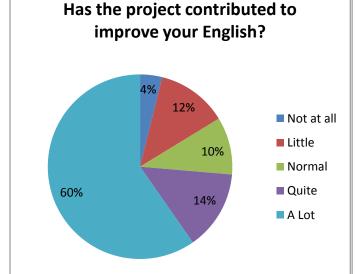

ionnaire to students about the Meetings (2)



#### Questionnaire to students about the European Union



#### Questionnaire to the Families (1)













Were you satisfied with the method used by your school to choose the students who attended the meeting?



#### **Questionnaire to the Families (2)**



Quite

A Lot

81%

81%

Quite

A Lot

#### Questionnaire to the hosting Families (1)













# Were you satisfied with the method used by your school to choose the host families?



## Questionnaire to the hosting Families (2)



#### Questionnaire to the non-teaching staff (1)











## Questionnaire to the non-teaching staff (2)











#### Questionnaire to the teaching staff (1)



Quite

A Lot

65%

Quite

A Lot

26%

#### Questionnaire to the teaching staff (2)