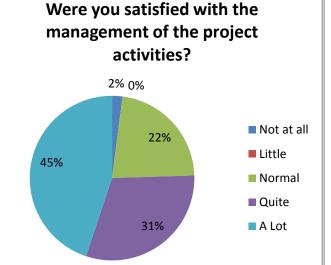

#### Questionnaire to the teaching staff (1)

Quite

A Lot

65%

Quite

A Lot

26%