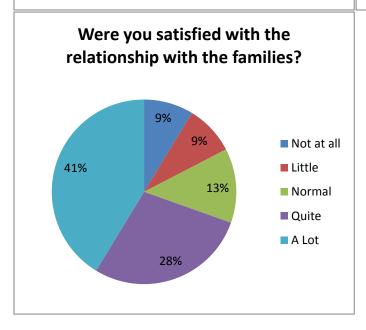

#### Questionnaire to the teaching staff (1)

Quite

A Lot

65%

Quite

A Lot

26%