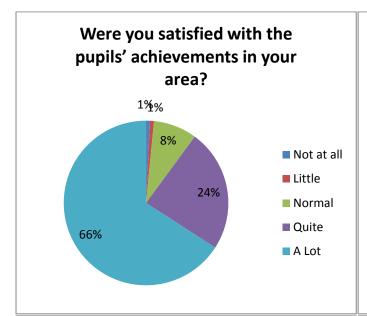

uestionnaire to students about the Meetings (2)



#### Questionnaire to students about the European Union



#### Questionnaire to the Families (1)













Were you satisfied with the method used by your school to choose the students who attended the meeting?



#### **Questionnaire to the Families (2)**



Quite

A Lot

81%

81%

Quite

A Lot

#### Questionnaire to the hosting Families (1)













# Were you satisfied with the method used by your school to choose the host families?



## Questionnaire to the hosting Families (2)



#### Questionnaire to the non-teaching staff (1)











## Questionnaire to the non-teaching staff (2)











#### Questionnaire to the teaching staff (1)



Quite

A Lot

65%

Quite

A Lot

26%

#### Questionnaire to the teaching staff (2)