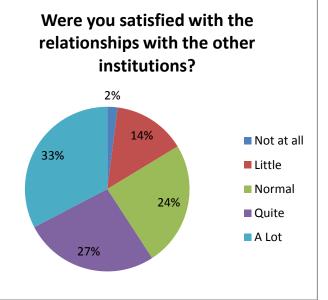

#### Questionnaire to the teaching staff (1)

Quite

A Lot

65%

Quite

A Lot

26%