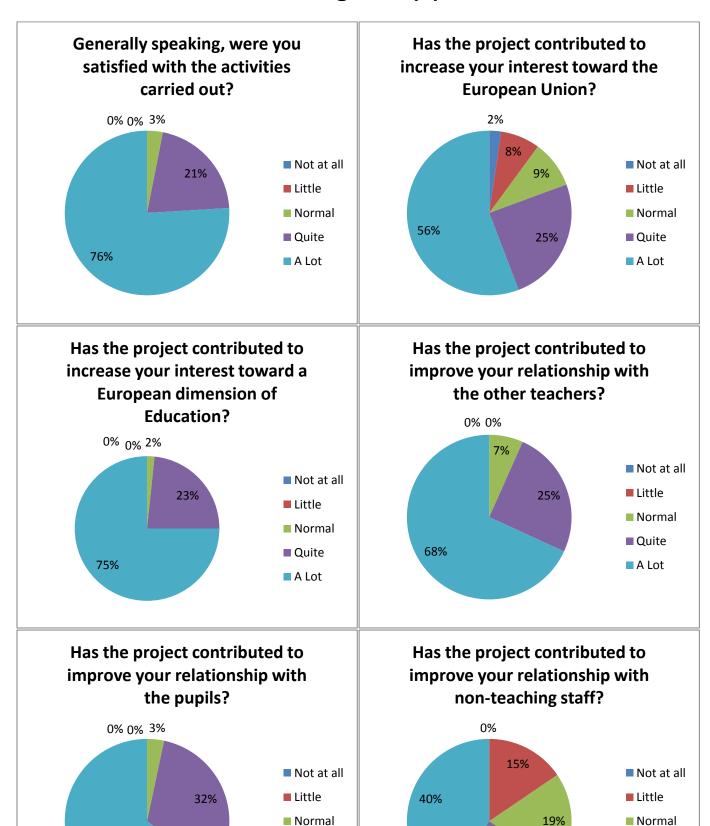

students about ICT



#### Questionnaire to students about the Meetings (1)



#### Questionnaire to students about the Meetings (2)



#### Questionnaire to students about the European Union



#### Questionnaire to the Families (1)













Were you satisfied with the method used by your school to choose the students who attended the meeting?



#### **Questionnaire to the Families (2)**



Quite

A Lot

81%

81%

Quite

A Lot

#### Questionnaire to the hosting Families (1)













# Were you satisfied with the method used by your school to choose the host families?



## Questionnaire to the hosting Families (2)



#### Questionnaire to the non-teaching staff (1)











## Questionnaire to the non-teaching staff (2)











#### Questionnaire to the teaching staff (1)



Quite

A Lot

65%

Quite

A Lot

26%

#### Questionnaire to the teaching staff (2)