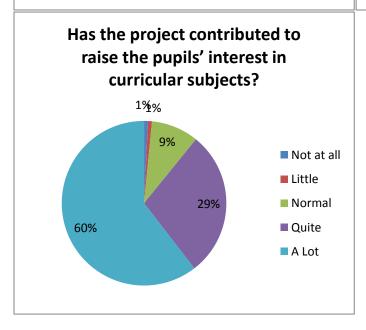

aire to students about the Meetings (2)



#### Questionnaire to students about the European Union



#### Questionnaire to the Families (1)













Were you satisfied with the method used by your school to choose the students who attended the meeting?



#### **Questionnaire to the Families (2)**



Quite

A Lot

81%

81%

Quite

A Lot

#### Questionnaire to the hosting Families (1)













# Were you satisfied with the method used by your school to choose the host families?



## Questionnaire to the hosting Families (2)



#### Questionnaire to the non-teaching staff (1)











## Questionnaire to the non-teaching staff (2)











#### Questionnaire to the teaching staff (1)



Quite

A Lot

65%

Quite

A Lot

26%

#### Questionnaire to the teaching staff (2)