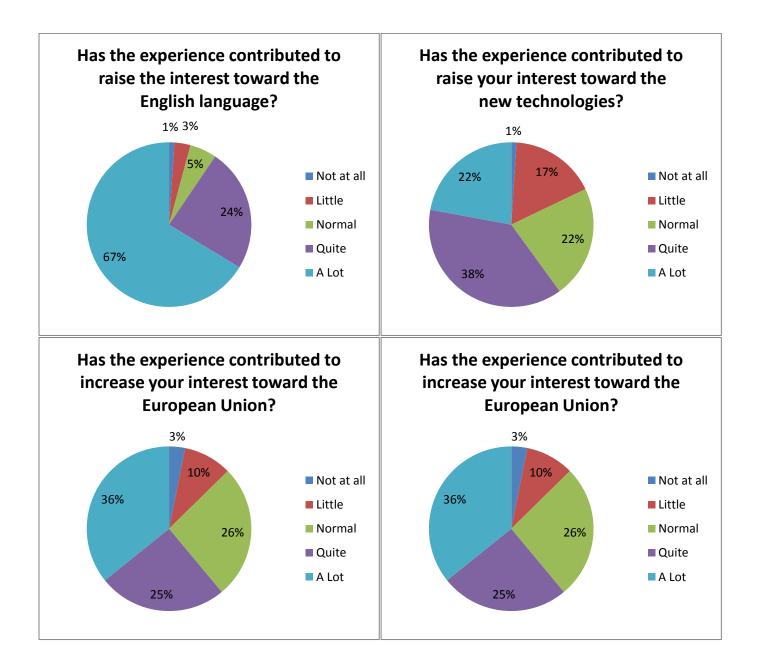

#### Questionnaire to students about the English Language

#### Questionnaire to students about the European Union