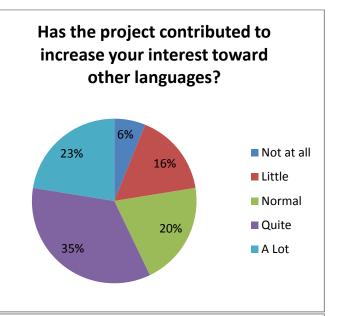

bout the English Language







#### Questionnaire to students about ICT



#### Questionnaire to students about the Meetings (1)



#### Questionnaire to students about the Meetings (2)



#### Questionnaire to students about the European Union



#### Questionnaire to the Families (1)













Were you satisfied with the method used by your school to choose the students who attended the meeting?



#### **Questionnaire to the Families (2)**



Quite

A Lot

81%

81%

Quite

A Lot

#### Questionnaire to the hosting Families (1)













# Were you satisfied with the method used by your school to choose the host families?



## Questionnaire to the hosting Families (2)



#### Questionnaire to the non-teaching staff (1)











## Questionnaire to the non-teaching staff (2)











#### Questionnaire to the teaching staff (1)



Quite

A Lot

65%

Quite

A Lot

26%

#### Questionnaire to the teaching staff (2)