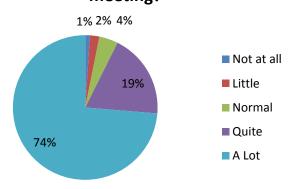

#### Questionnaire to the Families (1)

Were you satisfied with the method used by your school to choose the students who attended the meeting?