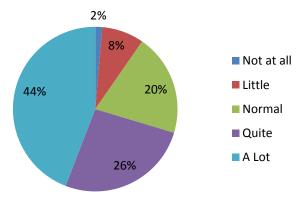

# WordCrossing

2012-14

**Project statistics** 

5th Gymnasium Trikalon
Gimnazjum Publiczne im. Romana Czerneckiego
Institut Pere Vives Vich
Liceo Scientifico 'Giacomo Ulivi'
National College 'Mihai Eminescu'
Suleyman Demirel Anadolu Lisesi

#### Questionnaire to students about the Project



#### Questionnaire to students about the English Language







#### Questionnaire to students about ICT



#### Questionnaire to students about the Meetings (1)



#### Questionnaire to students about the Meetings (2)



#### Questionnaire to students about the European Union



#### Questionnaire to the Families (1)













Were you satisfied with the method used by your school to choose the students who attended the meeting?



#### **Questionnaire to the Families (2)**



Quite

A Lot

81%

81%

Quite

A Lot

#### Questionnaire to the hosting Families (1)













# Were you satisfied with the method used by your school to choose the host families?



## Questionnaire to the hosting Families (2)



#### Questionnaire to the non-teaching staff (1)











## Questionnaire to the non-teaching staff (2)











#### Questionnaire to the teaching staff (1)



Quite

A Lot

65%

Quite

A Lot

26%

#### Questionnaire to the teaching staff (2)