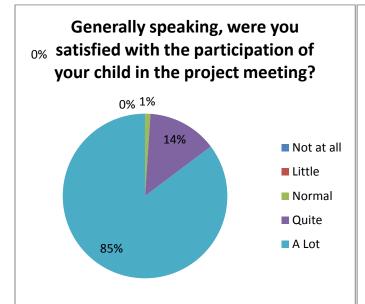

#### **Questionnaire to the Families (2)**

Quite

A Lot

81%

81%

Quite

A Lot