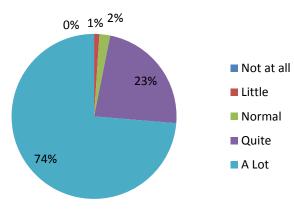

# Were you satisfied with the method used by your school to choose the host families?