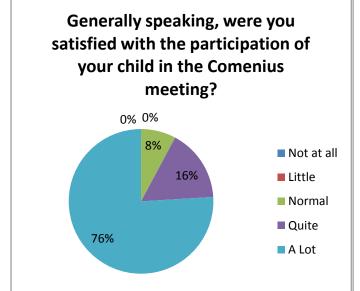

#### Questionnaire to the Families (1)

Were you satisfied with the method used by your school to choose the students who attended the meeting?