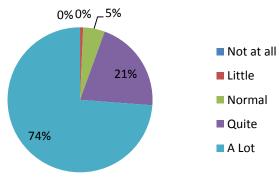

# WordCrossing

2012-14

**Project statistics** 

5th Gymnasium Trikalon
Gimnazjum Publiczne im. Romana Czerneckiego
Institut Pere Vives Vich
Liceo Scientifico 'Giacomo Ulivi'
National College 'Mihai Eminescu'
Suleyman Demirel Anadolu Lisesi

#### Questionnaire to students about the Project



#### Questionnaire to students about the English Language







#### Questionnaire to students about ICT



#### Questionnaire to students about the Meetings (1)



#### Questionnaire to students about the Meetings (2)



#### Questionnaire to students about the European Union



#### Questionnaire to the Families (1)













Were you satisfied with the method used by your school to choose the students who attended the meeting?



#### **Questionnaire to the Families (2)**



Quite

A Lot

81%

81%

Quite

A Lot

#### Questionnaire to the hosting Families (1)













# Were you satisfied with the method used by your school to choose the host families?



## Questionnaire to the hosting Families (2)



#### Questionnaire to the non-teaching staff (1)











## Questionnaire to the non-teaching staff (2)











#### Questionnaire to the teaching staff (1)



Quite

A Lot

65%

Quite

A Lot

26%

#### Questionnaire to the teaching staff (2)