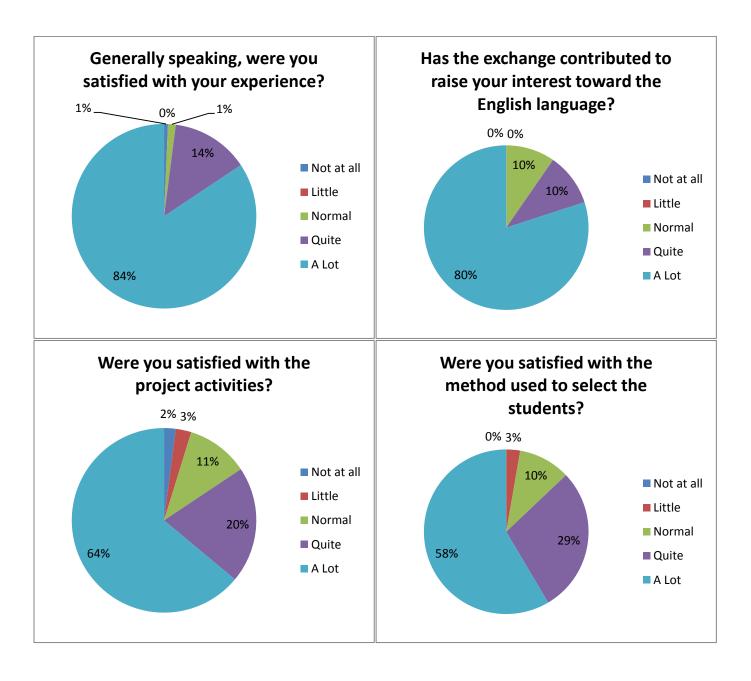

# WordCrossing

2012-14

**Project statistics** 

5th Gymnasium Trikalon
Gimnazjum Publiczne im. Romana Czerneckiego
Institut Pere Vives Vich
Liceo Scientifico 'Giacomo Ulivi'
National College 'Mihai Eminescu'
Suleyman Demirel Anadolu Lisesi

#### Questionnaire to students about the Project



#### Questionnaire to students about the English Language







#### Questionnaire to students about ICT



#### Questionnaire to students about the Meetings (1)



#### Questionnaire to students about the Meetings (2)



#### Questionnaire to students about the European Union



#### Questionnaire to the Families (1)













Were you satisfied with the method used by your school to choose the students who attended the meeting?



#### **Questionnaire to the Families (2)**



Quite

A Lot

81%

81%

Quite

A Lot

#### Questionnaire to the hosting Families (1)













# Were you satisfied with the method used by your school to choose the host families?



## Questionnaire to the hosting Families (2)



#### Questionnaire to the non-teaching staff (1)











## Questionnaire to the non-teaching staff (2)











#### Questionnaire to the teaching staff (1)



Quite

A Lot

65%

Quite

A Lot

26%

#### Questionnaire to the teaching sta